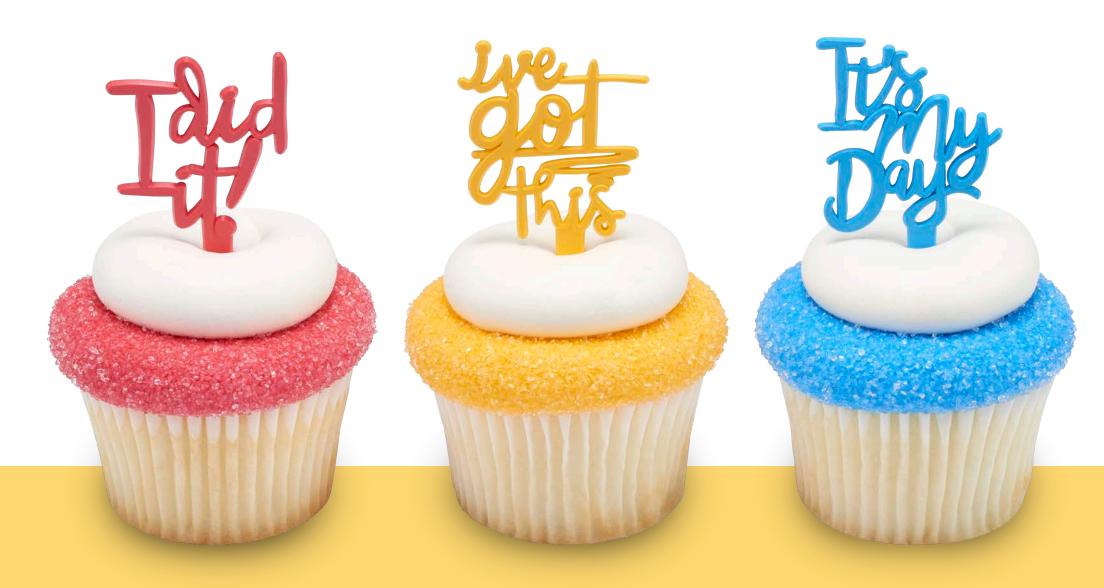

s 20-22



pecial order icing

You can also special order cakes with peanut butter or cream cheese icing.



In addition to Bavarian cream, strawberry and cherry fillings, layer cakes can also be made with the store's donut fillings, including raspberry, apple, blueberry and lemon.

Talk to your bakery associate for design availability and personalized options. Options may vary by store.

# nake it special ADDA PHOTO OR SPECIAL MESSAGE

Edible Image Printed by PhotoCake Cakes



## add something special CHOOSE A DESIGN



### Snap! MAKE ITYOUR OWN



Talk to your bakery associate for design availability and personalized options. Options may vary by store.

#### Those smart little cookies PRESCHOOL AND KINDERGARTEN GRADS



#### delicions little cupcakes SMALL IN SIZE, BIG ON PERSONALITY.



#### CHOOSE YOUR QUANTITY





SERVES 24





**SERVES 7** 

For icing flavors see page 1. Cupcakes available in Vanilla or Chocolate.

### top it off with SOMETHING PROUD





















# how de Jorder? IT'S A PIECE OF CAKE

#### Call us or stop by your neighborhood Hannaford bakery.