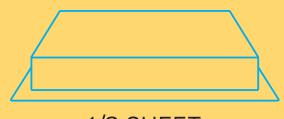

1/4 SHEET Serves 15-20

1/2 SHEET Serves 30-40

yellow

chocolate

marble

half & half

FULL SHEET Serves 60-80

8" ROUND Serves 8-10