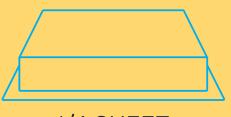

1/4 SHEET Serves 15-20

1/2 SHEET Serves 30-40

yellow

chocolate

marble

half & half

FULL SHEET Serves 60-80

8" ROUND Serves 8-10