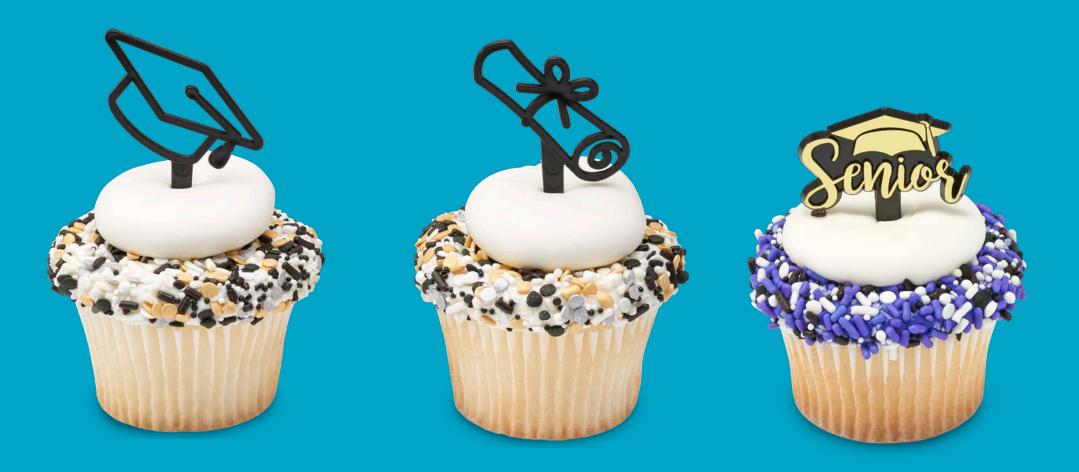

#### delicions little cupcakes SMALL IN SIZE, BIG ON PERSONALITY.

### top it off with SOMETHING PROUD