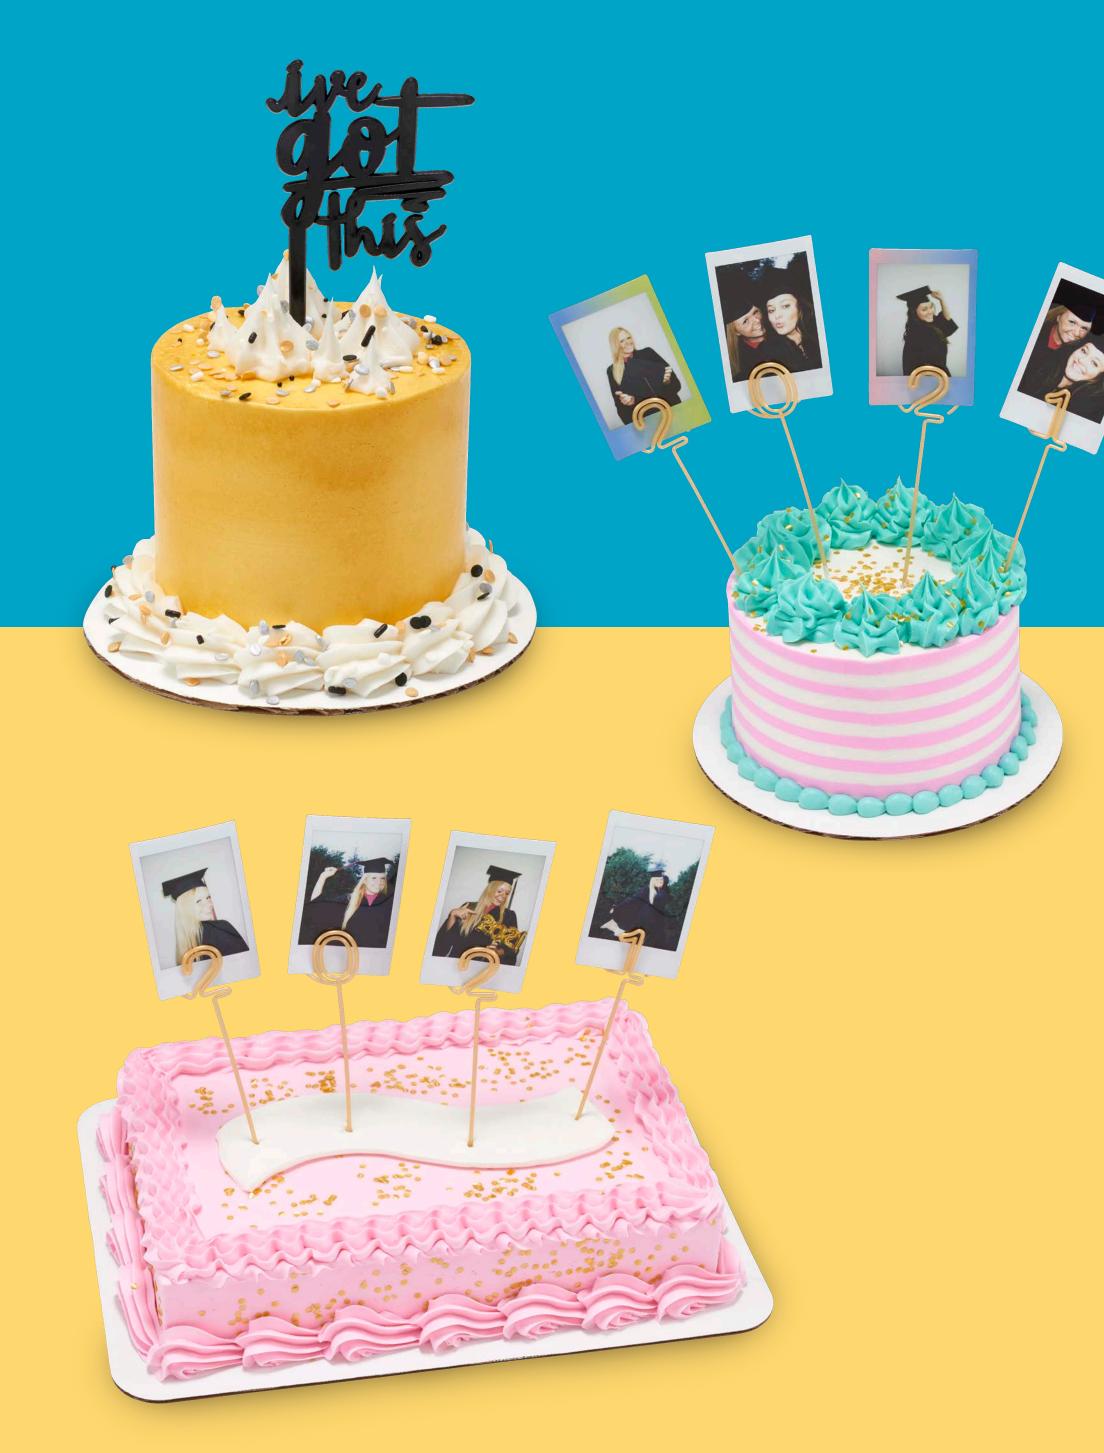

f



FULL SHEET Serves 60-80



8" ROUND Serves 8-10



choose your ICING

Choose your school colors when you order.



traditional buttercream

vanilla best creme



traditional chocolate buttercream



chocolate best creme



Cup 'n Cake Serves 20-22



pecial order icing

You can also special order cakes with peanut butter or cream cheese icing.



In addition to Bavarian cream, strawberry and cherry fillings, layer cakes can also be made with the store's donut fillings, including raspberry, apple, blueberry and lemon.

Talk to your bakery associate for design availability and personalized options. Options may vary by store.

# nake it special ADDA PHOTO OR SPECIAL MESSAGE

Edible Image Printed by PhotoCake Cakes



## add something special CHOOSE A DESIGN



### Snap! MAKE ITYOUR OWN



Talk to your bakery associate for design availability and personalized options. Options may vary by store.

#### Those smart little cookies PRESCHOOL AND KINDERGARTEN GRADS



#### delicions little cupcakes SMALL IN SIZE, BIG ON PERSONALITY.



#### CHOOSE YOUR QUANTITY





SERVES 24





**SERVES 7** 

For icing flavors see page 1. Cupcakes available in Vanilla or Chocolate.

### top it off with SOMETHING PROUD





















# how de Jorder? IT'S A PIECE OF CAKE

#### Call us or stop by your neighborhood Hannaford bakery.