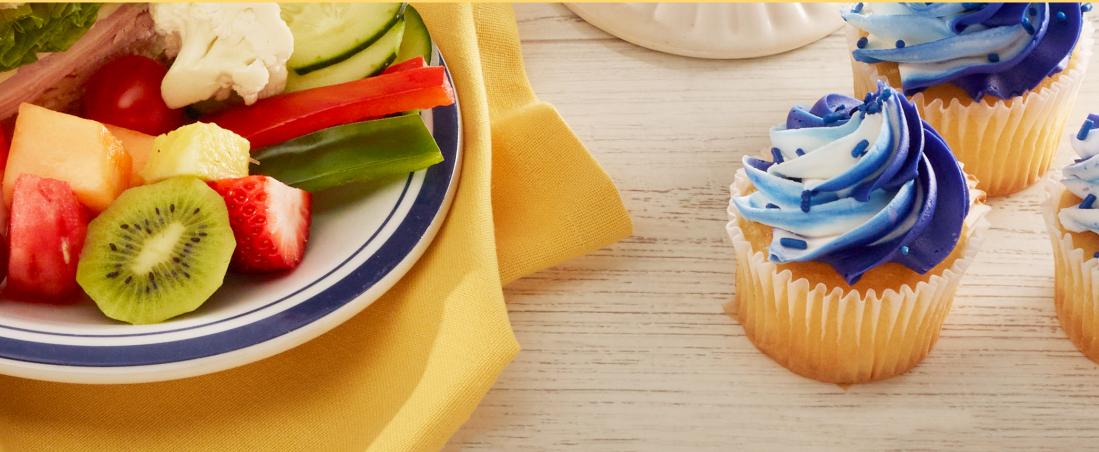

#### delicions little cupcakes SMALL IN SIZE, BIG ON PERSONALITY.

#### CHOOSE YOUR QUANTITY

SERVES 24

**SERVES 7** 

For icing flavors see page 1. Cupcakes available in Vanilla or Chocolate.